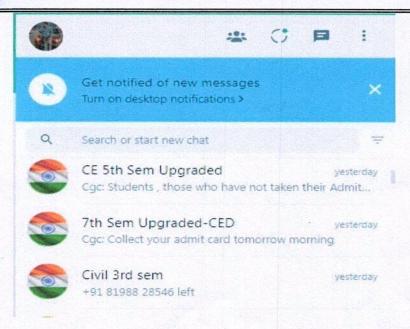

### **BEST PRACTICE – I**

1. Title of the Practice: Maintenance of Academic Facilities Towards Better Teaching Learning Process



### Teaching & Learning



Teaching Process (Google Meet) on the time of Pandemic



Google Classroom for sharing a notes, assignments & Sessionals

Dr. Vinod Kumar Director Chandigarh Engineering College Jhanjeri, Mohali





#### Whatsapp Groups for sharing the notes



**ICT Facilities** 





#### Innovation Cell



Solar Electric Car



Microcontroller based Preximity Sensing Car



Hydrogen Fuel Cell Car



Efficycle project in competition organised by SAE & Maruti Suzuki



Solar Wheel Chair



Hybrid Electrical Wheel Chair













Class Counseling









### **Professional Societies**

### 1. ASHRAE Student Chapter





Dr. Vinod Kumar Director Chandigarh Engineering College Jhanjeri, Mohali



2. Activities and Installation of ISHRAE Students Chapter"



Dr. Vinod Kumar Director Chandigarh Engineering College Jhanjeri, Mohali



### **BEST PRACTICE-2**

Title of the Practice: NCC – 3 Wings For Better Professionals.



NCC-3 Wings for Better Professionals (Unique@CEC)















Plastic Free