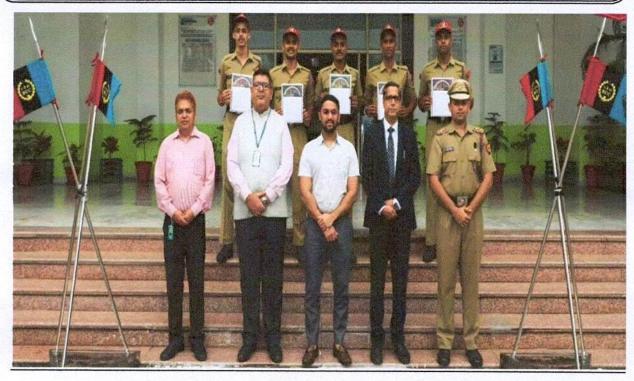

Microcontroller based Preximity Sensing Car



Hydrogen Fuel Cell Car



Efficycle project in competition organised by SAE & Maruti Suzuki



Solar Wheel Chair



Hybrid Electrical Wheel Chair













Class Counseling









### **Professional Societies**

### 1. ASHRAE Student Chapter





Dr. Vinod Kumar Director Chandigarh Engineering College Jhanjeri, Mohali



2. Activities and Installation of ISHRAE Students Chapter"



Dr. Vinod Kumar Director Chandigarh Engineering College Jhanjeri, Mohali



### **BEST PRACTICE-2**

Title of the Practice: NCC – 3 Wings For Better Professionals.



NCC-3 Wings for Better Professionals (Unique@CEC)















Plastic Free Initiatives



Ship Modeling





Social activity 1



Social activity 2





**Blood Donation Camp** 



Yoga Day





Selected Cadets