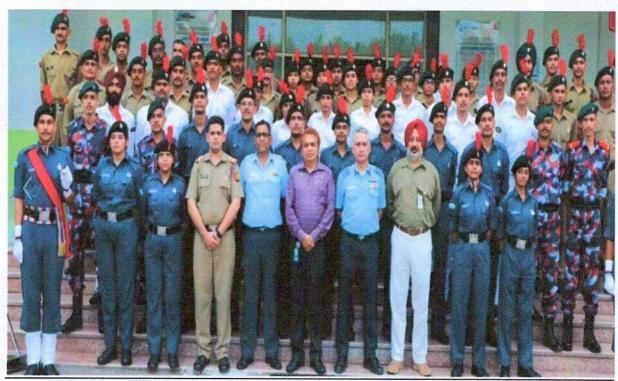

### **BEST PRACTICE-2**

Title of the Practice: NCC – 3 Wings For Better Professionals.

NCC-3 Wings for Better Professionals (Unique@CEC)

Plastic Free Initiatives

Ship Modeling

Social activity 1

Social activity 2