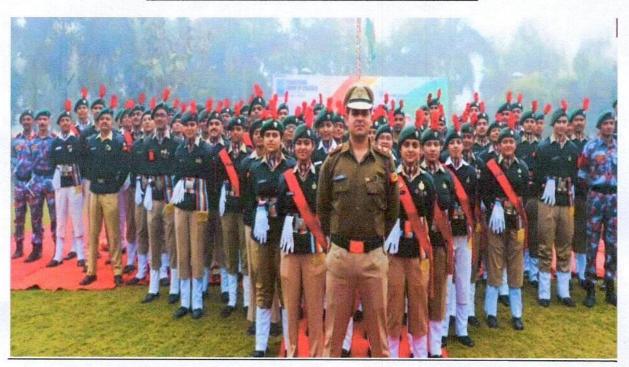

### **BEST PRACTICE-2**

Title of the Practice: NCC – 3 Wings For Better Professionals.

NCC-3 Wings for Better Professionals (Unique@CEC)

Plastic Free Initiatives

Ship Modeling

Social activity 1

Social activity 2

**Blood Donation Camp** 

Yoga Day

Selected Cadets