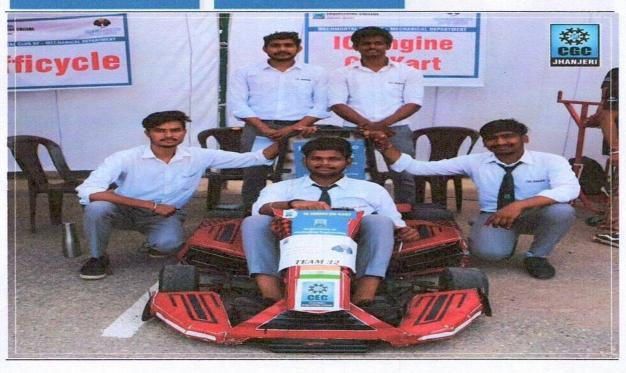

#### Innovation Cell

Solar Electric Car

Microcontroller based Preximity Sensing Car

Hydrogen Fuel Cell Car

Efficycle project in competition organised by SAE & Maruti Suzuki

Solar Wheel Chair

Hybrid Electrical Wheel Chair