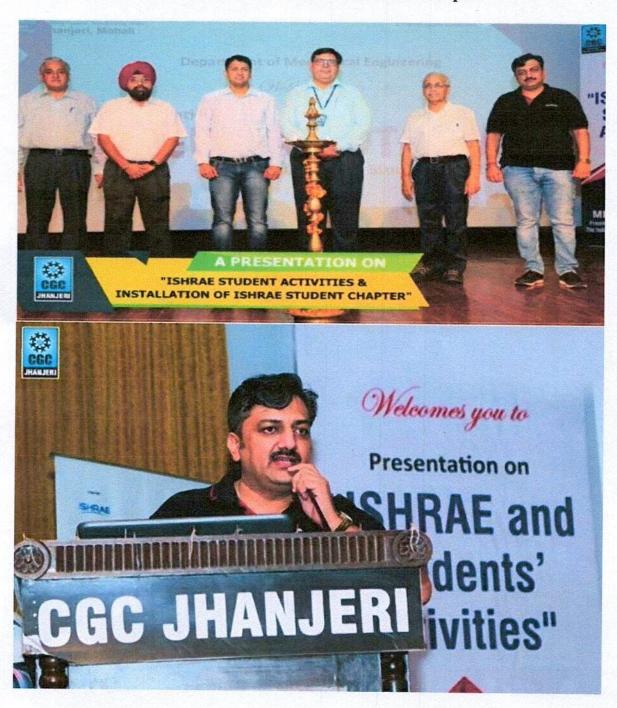

### 1. ASHRAE Student Chapter

Dr. Vinod Kumar Director Chandigarh Engineering College Jhanjeri, Mohali

2. Activities and Installation of ISHRAE Students Chapter"

Dr. Vinod Kumar Director Chandigarh Engineering College Jhanjeri, Mohali