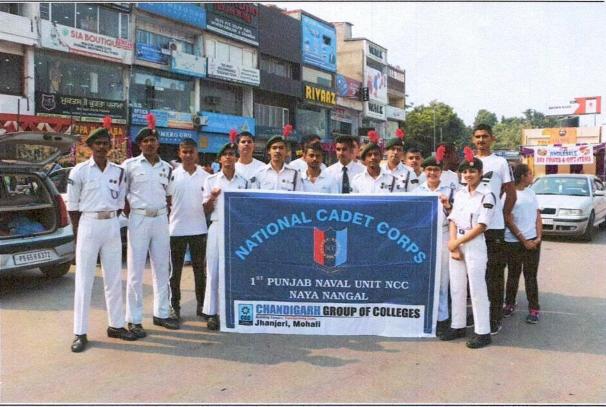

### **BEST PRACTICE-2**

Title of the Practice: NCC – 3 Wings For Better Professionals.

NCC-3 Wings for Better Professionals (Unique@CEC)

Plastic Free Initiatives

Ship Modeling

Social activity 1

Social activity 2