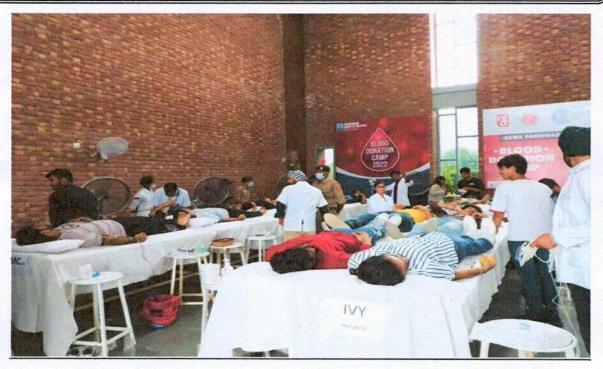

Innovation Cell



Solar Electric Car



Microcontroller based Preximity Sensing Car



Hydrogen Fuel Cell Car



Efficycle project in competition organised by SAE & Maruti Suzuki



Solar Wheel Chair



Hybrid Electrical Wheel Chair













Class Counseling









### **Professional Societies**

### 1. ASHRAE Student Chapter





Dr. Vinod Kumar Director Chandigarh Engineering College Jhanjeri, Mohali



2. Activities and Installation of ISHRAE Students Chapter"



Dr. Vinod Kumar Director Chandigarh Engineering College Jhanjeri, Mohali



### **BEST PRACTICE-2**

Title of the Practice: NCC – 3 Wings For Better Professionals.



NCC-3 Wings for Better Professionals (Unique@CEC)















Plastic Free Initiatives



Ship Modeling





Social activity 1



Social activity 2





**Blood Donation Camp** 



Yoga Day





Selected Cadets