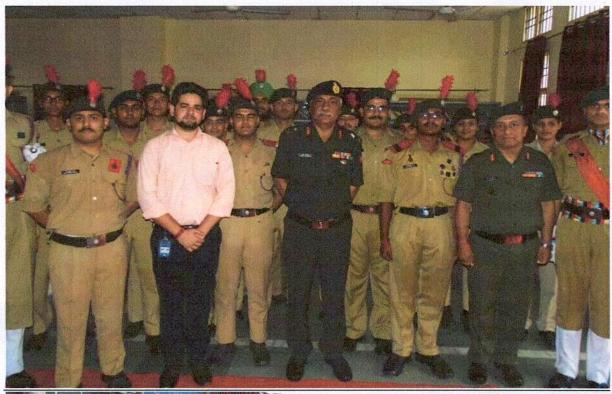

### **BEST PRACTICE-2**

Title of the Practice: NCC – 3 Wings For Better Professionals.

NCC-3 Wings for Better Professionals (Unique@CEC)

Plastic Free Initiatives

Ship Modeling

Social activity 1

Social activity 2