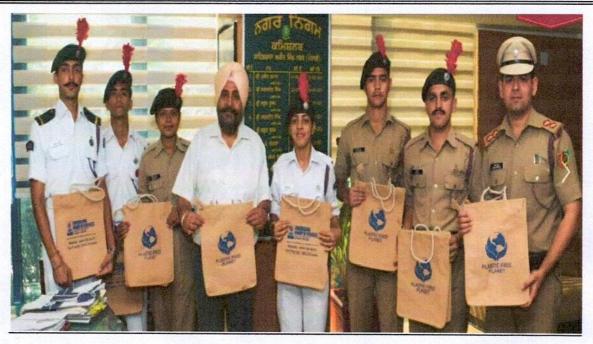

### **BEST PRACTICE-2**

Title of the Practice: NCC – 3 Wings For Better Professionals.

NCC-3 Wings for Better Professionals (Unique@CEC)

Plastic Free Initiatives

Ship Modeling

Social activity 1

Social activity 2