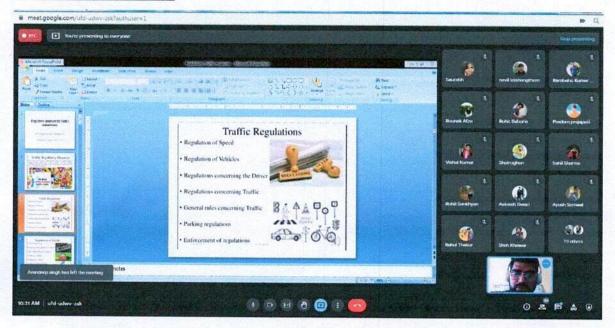

### Teaching & Learning

Teaching Process (Google Meet) on the time of Pandemic

Google Classroom for sharing a notes, assignments & Sessionals

Dr. Vinod Kumar Director Chandigarh Engineering College Jhanjeri, Mohali