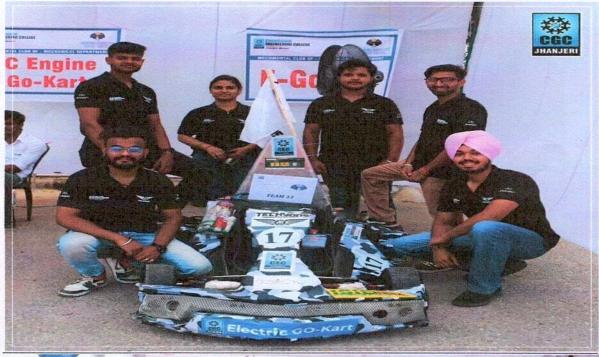

#### Innovation Cell

Solar Electric Car

Microcontroller based Preximity Sensing Car

Hydrogen Fuel Cell Car

Efficycle project in competition organised by SAE & Maruti Suzuki

Solar Wheel Chair

Hybrid Electrical Wheel Chair