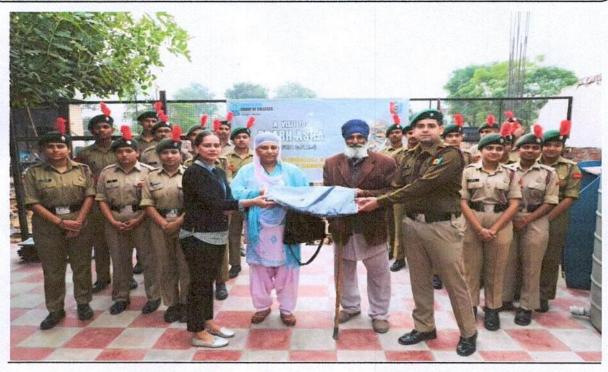

### **BEST PRACTICE-2**

Title of the Practice: NCC – 3 Wings For Better Professionals.

NCC-3 Wings for Better Professionals (Unique@CEC)

Plastic Free Initiatives

Ship Modeling

Social activity 1

Social activity 2

**Blood Donation Camp** 

Yoga Day

Selected Cadets