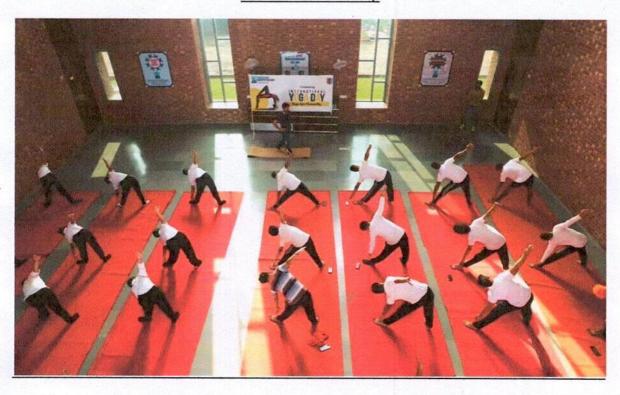

ectric Car



Microcontroller based Preximity Sensing Car



Hydrogen Fuel Cell Car



Efficycle project in competition organised by SAE & Maruti Suzuki



Solar Wheel Chair



Hybrid Electrical Wheel Chair













Class Counseling









### **Professional Societies**

### 1. ASHRAE Student Chapter





Dr. Vinod Kumar Director Chandigarh Engineering College Jhanjeri, Mohali



2. Activities and Installation of ISHRAE Students Chapter"



Dr. Vinod Kumar Director Chandigarh Engineering College Jhanjeri, Mohali



### **BEST PRACTICE-2**

Title of the Practice: NCC – 3 Wings For Better Professionals.



NCC-3 Wings for Better Professionals (Unique@CEC)















Plastic Free Initiatives



Ship Modeling





Social activity 1



Social activity 2





**Blood Donation Camp** 



Yoga Day





Selected Cadets